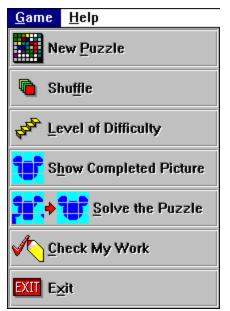

## **The Puzzled Pieces Menu**

#### Game Menu

You control the Puzzled Pieces game through the menu. Single click on "Game" to open the menu.

Select "New Puzzle" to start a new game. When you see the image selection screen, simply double-click the image you'd like to be your next puzzle.

**D** 

Select "Shuffle" to re-shuffle the puzzle pieces in the current image.

₽<sup>₽</sup>

Select "Level of Difficulty" to change the number of pieces in the puzzle. A dialog box will appear giving you the choice of "Easy" (12 pieces), "Difficult" (48 pieces), and "Challenging" (192 pieces!).

Select "Show Completed Picture" to see the completed image of the puzzle (in a separate window).

Select "Solve the Puzzle" to instantly solve the puzzle.

Select "Check My Work" to find out how close you are to completing the puzzle.

#### EXIT

Select "Exit" to exit the puzzle game.

## Help Menu

Single-click on "Help" and then "Help" to see this help file.