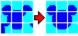

Select "Show Completed Picture" to see the completed image of the puzzle (in a separate window).

Select "Solve the Puzzle" to instantly solve the puzzle.

Select "Check My Work" to find out how close you are to completing the puzzle.